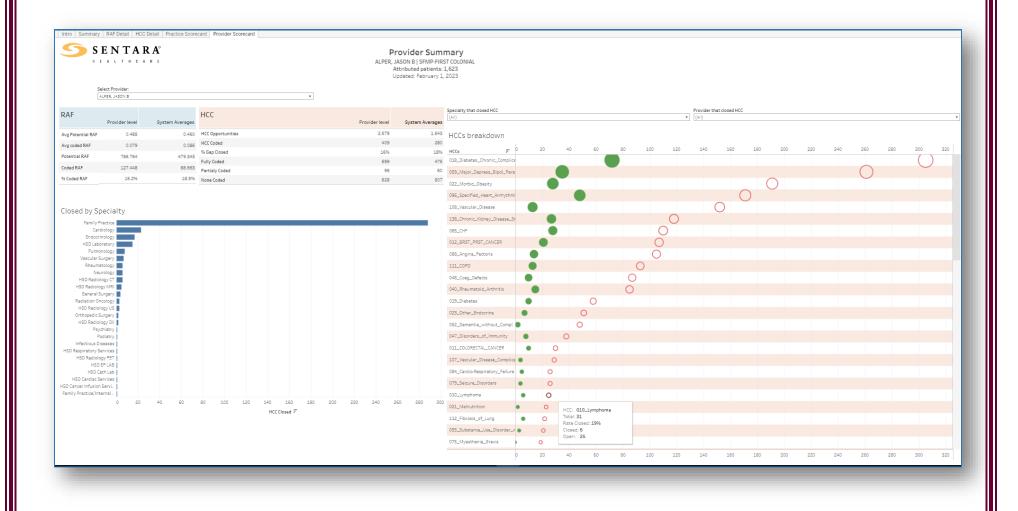

2 00 AGUERO N.P., LINDSAY A 57% 331 584 1,006 0 AHMAD-WINBORNE, KEY, 70% 398 571 365 ALBALA M.D., NATALIE 89% 1,563 1,765 1,334 ALBALA M.D., TODD 84% 1,566 1,869 1,281 ALPER D.O., JASON B 88% 2,216 2,529 1,605 0 0 0 ANDERSON M.D., ROBIN N 92% 2,489 2,711 1,672 ASHLEY N.P., BROOKE E 77% 1,696 2.204 1,068 ASISTORES M.D., JASON L 39% 7 18 6 ATKINS N.P., KELLY A 65% 858 1,310 932 BADEMIAN M.D., ROBERT 2,238 3,147 1,439 71% BAINES M.D., ROBIN S 70% 595 848 419 0% BAKER M.D., RANDOLPH M 85% 1 603 1.883 1 429 200 400 600 800 1000 1200 1400 1600 1800 2000 2200 2400 2600 2800 BAKHSHI M.D., RAJA M. 61% 1,376 2,248 1,590 Patient Count BARNES M.D., HAL W 68% 396 579 503

## 9. Example of the RAF detail tab - hover over circles on the left for more detail - sort and filter with options on the right





## Save some clicks for the future - Add to Favorites!