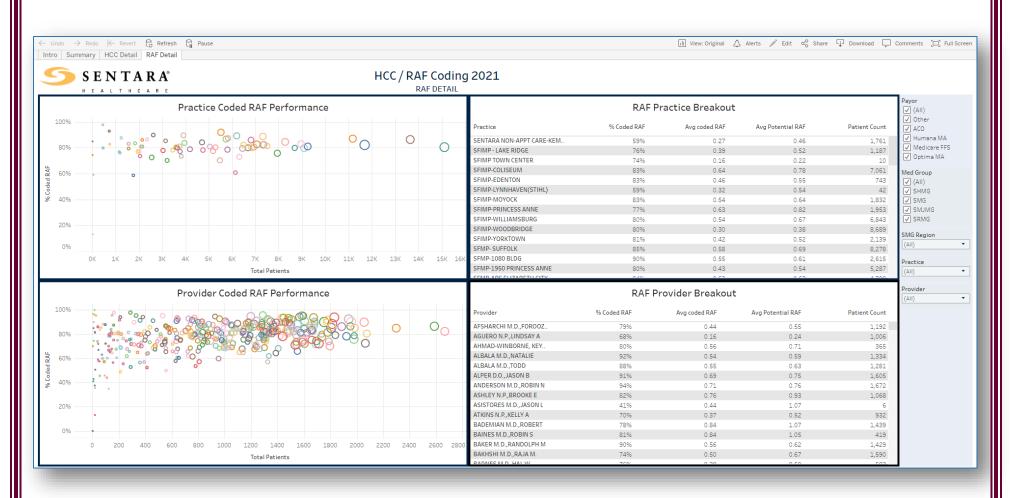

## 9. Example of the RAF detail tab - hover over circles on the left for more detail - sort and filter with options on the right